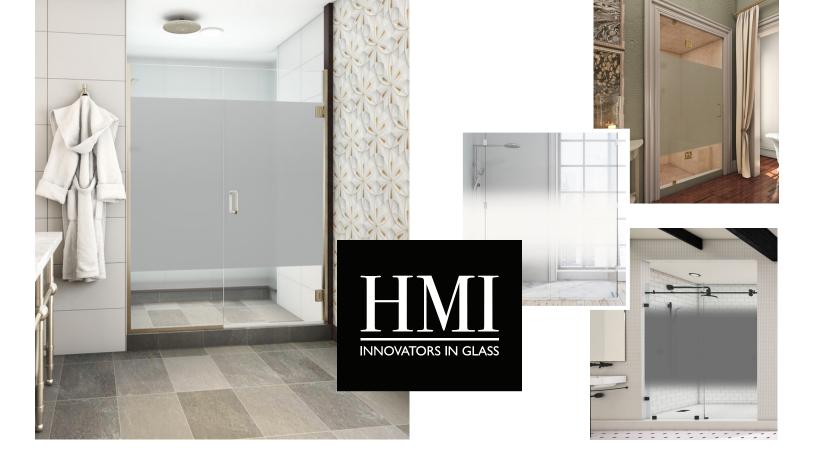

## PRIVA-TECH® | Printed Privacy Shields

Modesty is now synonymous with custom glass in the modern bathroom! Delight in a spectrum of classic or on-trend colors, choose from crisp print lines or soft fades, play with opacities and more. Your sight lines and privacy areas are fully customizable. Enjoy the merits of a custom glass shower and still own obscurity where it matters. Priva-Tech® is perfect for shared bathrooms and busy households! A favorite of hotel bathrooms across the U.S. - Priva-Tech® is found exclusively through HMI Canvas.

## **Product Details**

- Compatible with all HMI custom shower enclosures & hardware
- Choose from a palette of on-trend colors or neutrals
- Print on interior or exterior glass surface
- Decide on a soft transition fade or crisp linear lines
- Determine your print area\*
- A product of HMI Canvas Digital In-Glass Printing
- Compatible with HMI's C.10 glass surface protectant
- SGCC Certified Safety Tempered Glass
- \* Your glass professional will assist you in measuring the best privacy area for your personal taste.